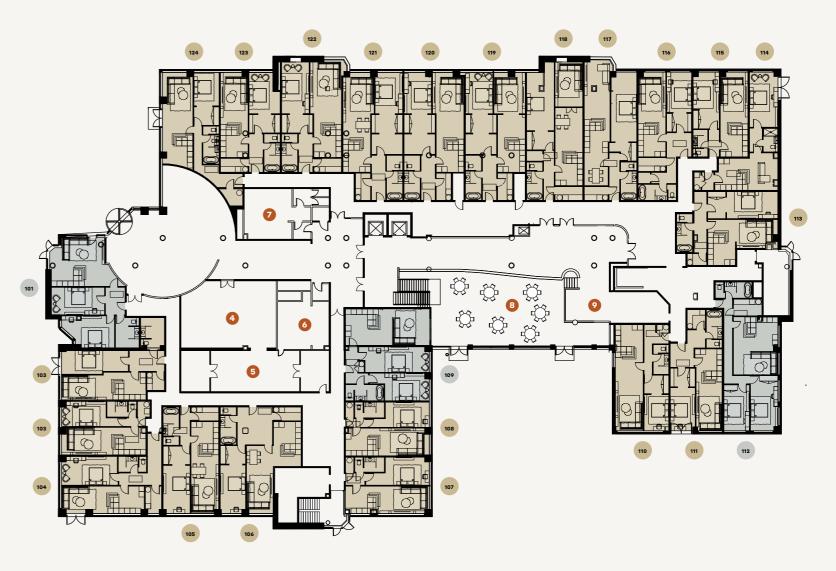

| APARTMENT 101 | APARTMENT 106 | APARTMENT 111 |
|---------------|---------------|---------------|
| 918 SQ FT     | 932 SQ FT     | 737 SQ FT     |
| APARTMENT 102 | APARTMENT 107 | APARTMENT 112 |
| 727 SQ FT     | 604 SQ FT     | 968 SQ FT     |
| APARTMENT 103 | APARTMENT 108 | APARTMENT 113 |
| 583 SQ FT     | 574 SQ FT     | 793 SQ FT     |
| APARTMENT 104 | APARTMENT 109 | APARTMENT 114 |
| 766 SQ FT     | 984 SQ FT     | 614 SQ FT     |
| APARTMENT 105 | APARTMENT 110 | APARTMENT 115 |
| 757 SO FT     | 732 SO FT     | 596 SO FT     |