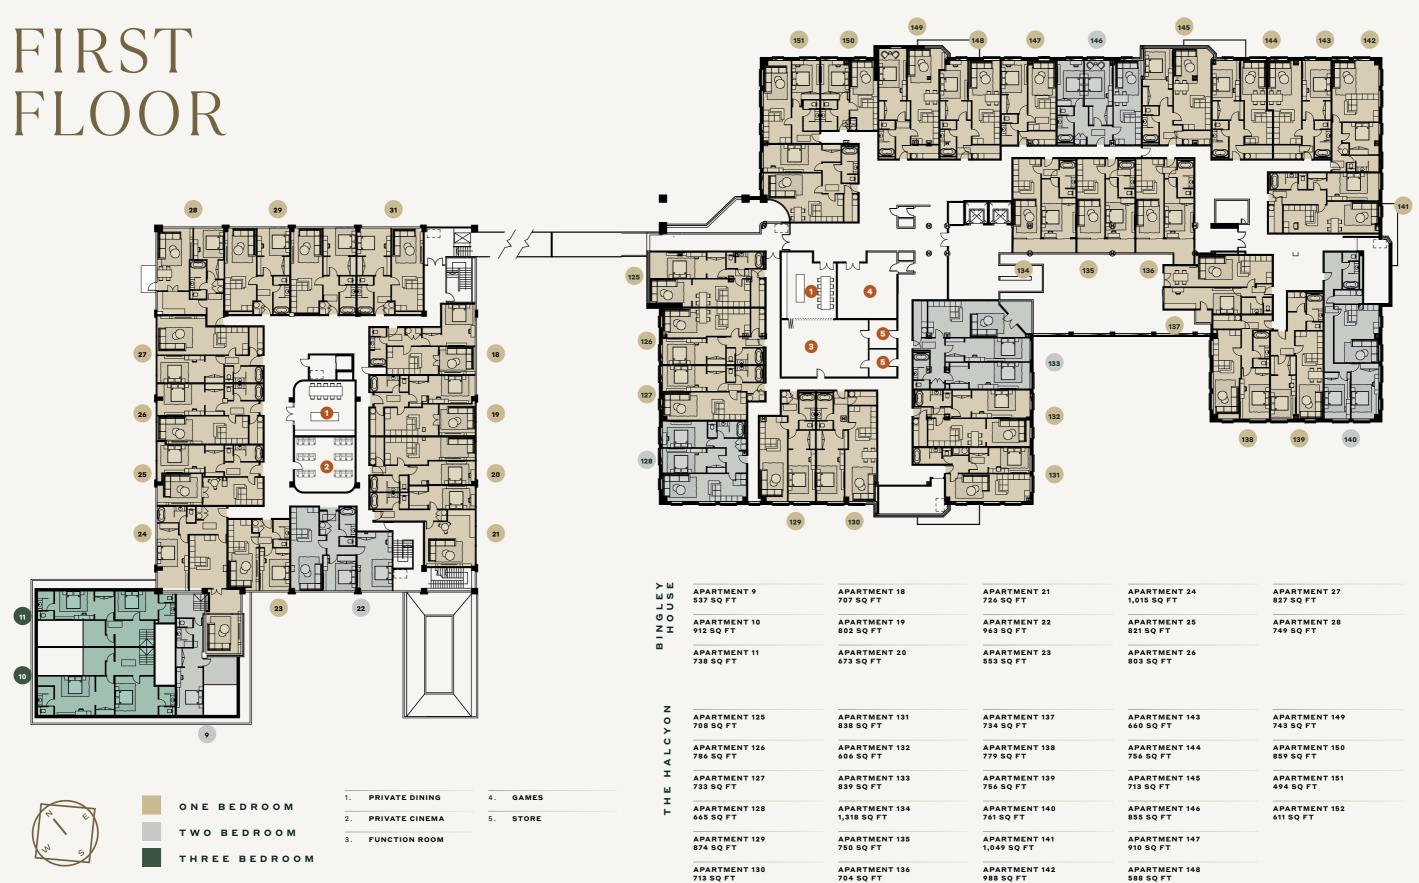

APARTMENT 120 926 SQ FT

APARTMENT 119 934 SQ FT

APARTMENT 118 968 SQ FT

APARTMENT 117 898 SQ FT

APARTMENT 116 793 SQ FT

APARTMENT 124 797 SQ FT

APARTMENT 123 743 SQ FT

APARTMENT 122 855 SQ FT

APARTMENT 121 927 SQ FT

APARTMENT 17 1,090 SQ FT

APARTMENT 16 693 SQ FT