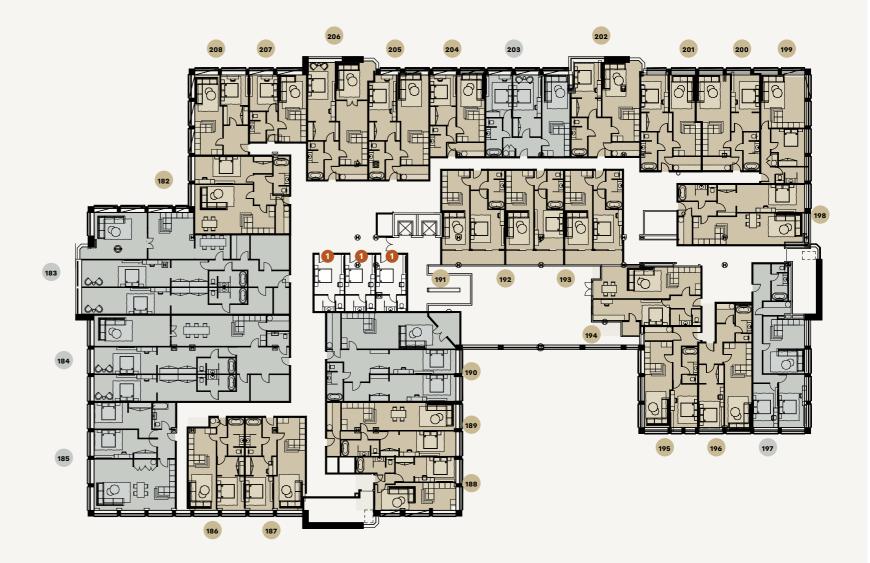

# THIRD FLOOR

| APARTMENT 182 | APARTMENT 188 | APARTMENT 194 |
|---------------|---------------|---------------|
| 932 SQ FT     | 591 SQ FT     | 810 SQ FT     |
| APARTMENT 183 | APARTMENT 189 | APARTMENT 195 |
| 2372 SQ FT    | 886 SQ FT     | 681 SQ FT     |
| APARTMENT 184 | APARTMENT 190 | APARTMENT 196 |
| 2138 SQ FT    | 1475 SQ FT    | 752 SQ FT     |
| APARTMENT 185 | APARTMENT 191 | APARTMENT 197 |
| 1,111 SQ FT   | 753 SQ FT     | 1,007 SQ FT   |
| APARTMENT 186 | APARTMENT 192 | APARTMENT 198 |
| 630 SQ FT     | 707 SQ FT     | 960 SQ FT     |
| APARTMENT 187 | APARTMENT 193 | APARTMENT 199 |
| 705 SQ FT     | 708 SQ FT     | 636 SQ FT     |