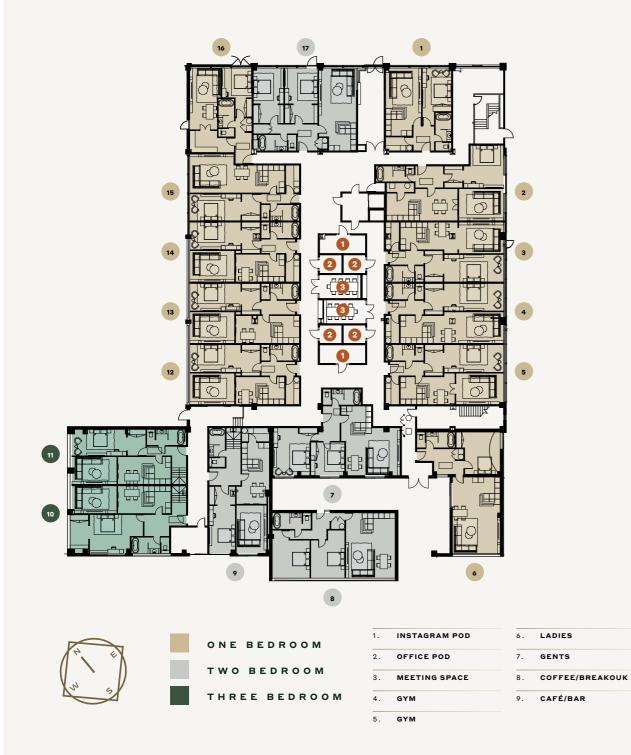

## GROUND FLOOR

| APARTMENT 1 | APARTMENT 6  | APARTMENT 11 |
|-------------|--------------|--------------|
| 697 SQ FT   | 909 SQ FT    | 804 SQ FT    |
| APARTMENT 2 | APARTMENT 7  | APARTMENT 12 |
| 927 SQ FT   | 994 SQ FT    | 839 SQ FT    |
| APARTMENT 3 | APARTMENT 8  | APARTMENT 13 |
| 903 SQ FT   | 1,034 SQ FT  | 849 SQ FT    |
| APARTMENT 4 | APARTMENT 9  | APARTMENT 14 |
| 913 SQ FT   | 970 SQ FT    | 839 SQ FT    |
| APARTMENT 5 | APARTMENT 10 | APARTMENT 15 |
| 920 SQ FT   | 943 SQ FT    | 844 SQ FT    |